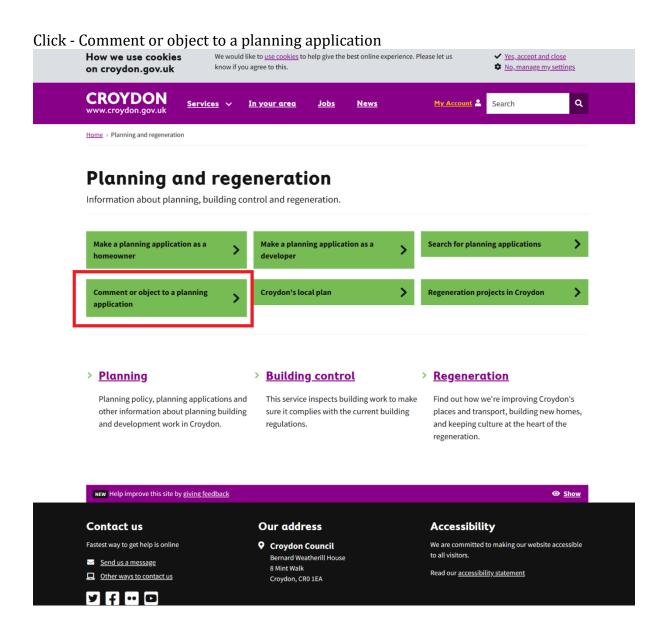

### Go to - <u>www.croydon.gov.uk/planning and regeneration</u>

Click - Planning Register

# Comment or object to a planning application: step by step

Find out how to give your views on planning applications.

| View planning ap                                                        | View planning applications                                                                                        |                                                                       |  |  |  |
|-------------------------------------------------------------------------|-------------------------------------------------------------------------------------------------------------------|-----------------------------------------------------------------------|--|--|--|
|                                                                         | ning applications on the <mark>planning register.</mark><br>10 leave a comment or an objection on an application. |                                                                       |  |  |  |
| Show summaries                                                          |                                                                                                                   |                                                                       |  |  |  |
| 1 Prepare your comm<br>Show step summary                                | <u>ients</u>                                                                                                      |                                                                       |  |  |  |
| 2 Add your comment<br>Show step summary                                 | to the Planning Register                                                                                          |                                                                       |  |  |  |
| 3 After you submit a c<br>Show step summary                             | <u>comment</u>                                                                                                    |                                                                       |  |  |  |
| NEW Help improve this site by giving                                    | <u>feedback</u>                                                                                                   | • Show                                                                |  |  |  |
| Contact us                                                              | Our address                                                                                                       | Accessibility                                                         |  |  |  |
| Fastest way to get help is online                                       | Croydon Council     Bernard Weatherill House                                                                      | We are committed to making our website accessible<br>to all visitors. |  |  |  |
| <ul> <li>Send us a message</li> <li>Other ways to contact us</li> </ul> | 8 Mint Walk<br>Croydon, CRO 1EA                                                                                   | Read our accessibility statement                                      |  |  |  |
| y f o                                                                   |                                                                                                                   |                                                                       |  |  |  |
| CROYDON<br>www.croydon.gov.uk                                           | My Account About us Accessibility Cookies Priva                                                                   | <u>cy Disclaimer</u> © Croydon Council 2023                           |  |  |  |