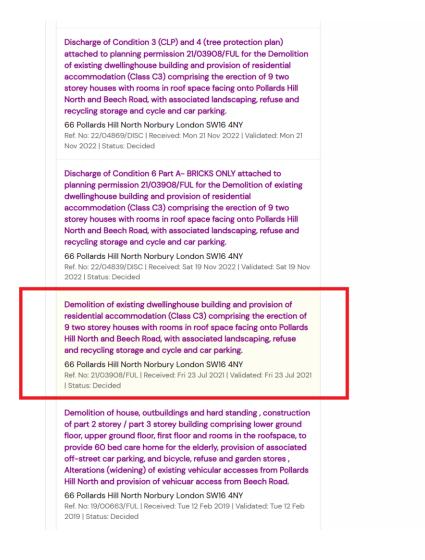

In the new window type in the address of property concerned in the box and click the search button - example type in: 66 Pollards Hill North

|                                       | rgeneration                                                                                                               |                |
|---------------------------------------|---------------------------------------------------------------------------------------------------------------------------|----------------|
| Ø Search ▾ 🚦                          | My Profile 👻 🤷 Login 🛛 By Register                                                                                        |                |
| Please note there is                  | a minor bug that can occur during registration.                                                                           |                |
| You may receive the                   | message; "Unable to confirm registration. If your registration has not already been confirmed, you may need to regist     | ter again".    |
| This is an issue with<br>let us know. | some email providers. Please try to log in with your account and password. If you are still experiencing issues logging i | in then please |
| Simple Advance                        | d Weekly/Monthly Lists Property Map                                                                                       |                |
|                                       |                                                                                                                           |                |
| Status: All                           | ~                                                                                                                         |                |
|                                       | ference number, postcode or single line of an address.                                                                    |                |
|                                       | ference number, postcode or single line of an address.                                                                    |                |

Click on the application description - 21 / 03908 / FUL in this example planning permission was granted however in current applications the status will show 'status: awaiting decision'.

Produces Planning summary showing various tabs including "documents" in which you can see all the detail the planners have submitted and a tab "comments (xxx)"